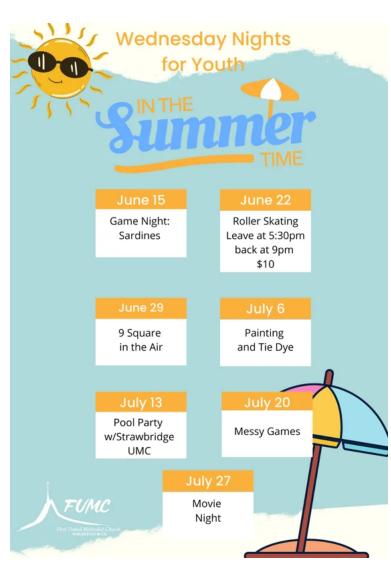

#### Youth Summer Wednesday Schedule

It's officially Summer Break, and it's time for Youth Summer Wednesdays. Anyone entering the 6th Grade through those who just graduated from High School are welcome to participate this summer on Wednesday nights at 6:00 PM.