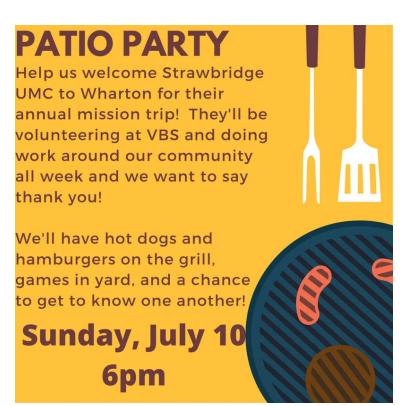

#### Patio Party for All

Youth Center Patio @ July 10th 6:00pm

Come join us for the Patio Party on Sunday, July 10 at 6 PM as we welcome Strawbridge UMC to Wharton. This event is for everyone. There will be adults here from Strawbridge, so we need our adults to be present to welcome them and have some good fellowship together.